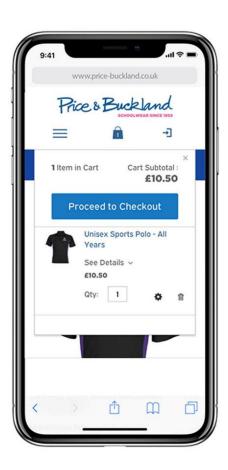

#### **Ordering Process**

The online ordering service allows you to view and order uniform 24 hours a day, 7 days a week. Orders are usually dispatched to a personal address within 5 working days although times will be extended during our busier months (June- September).

### **How to order**

Visit the school finder located on the Price and Buckland website or go directly to your school's online shop.

Browse the range and add items to your basket. Go to the checkout and enter your details. Await your order.